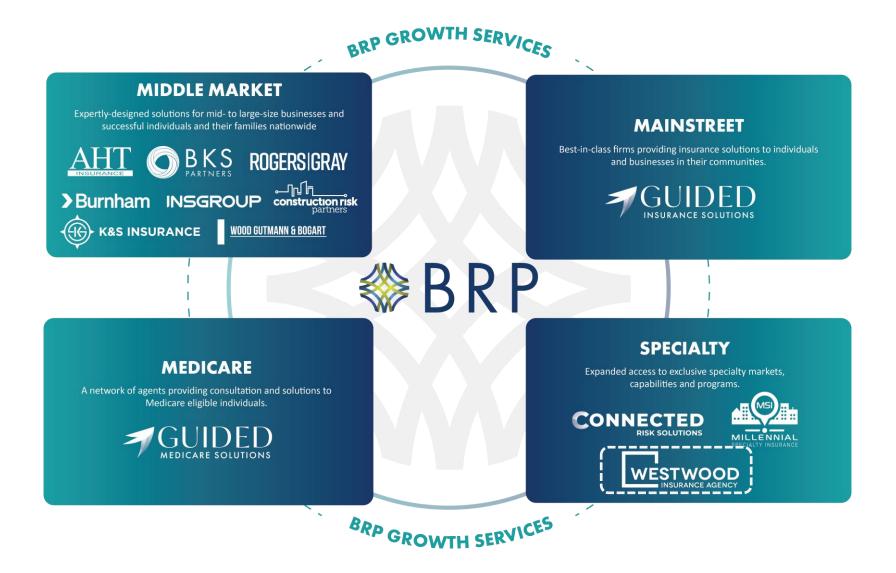

# BRP/MSI SNAPSHOT

## BRP GROUP (NASDAQ: "BRP")

Home to 135% 22% "PEOPLE ARE OUR ONLY LONG-TERM **Organic Growth** Colleagues **Total Growth COMPETITIVE ADVANTAGE..."** 

REPRESENTS FY 2021

BRP IS THE 16th LARGEST INDEPENDENT INSURANCE **BROKER IN THE US\*\*** 



3rd FASTEST GROWING **INSURANCE AGENCY IN US\*** 

900,000+ **CLIENTS** 

> 90% **CLIENT RETENTION** 









MANAGEMENT







OFFICE



CONSULTING & RETIREMENT









WHOLESALE



<sup>\*</sup>As ranked by Business Insurance, 2021





## BRP HAS FOUR DISTINCT OPERATING GROUPS







## MSI OVERVIEW - BRP'S MGA OF THE FUTURE

#### By the Numbers

**300+** colleagues

>700,000 policies in force across all 50 states

~\$300mm written premium

10 distinct products (and rapidly growing)

#### **Operational Statistics**

- Handled >70,000 claims
- Processed 1.5mm payments
- Generated 10.5mm policy docs
- >10 white labeled partner websites
- Handled 3.2mm new & renewal policy transactions
- Serviced ~213k phone calls and ~226k emails in 2021
- Over 63mm API calls since inception

#### **Key Differentiators for Trading Partners**



Best in Class, Efficient Technology



Customizable Product Offerings



Instant Policy
Delivery



Custom IT Solutions



Integrated Claims
Data



**Secure Operations** 



Tech Built for Specialty and Sheltered Distribution



A Partner N